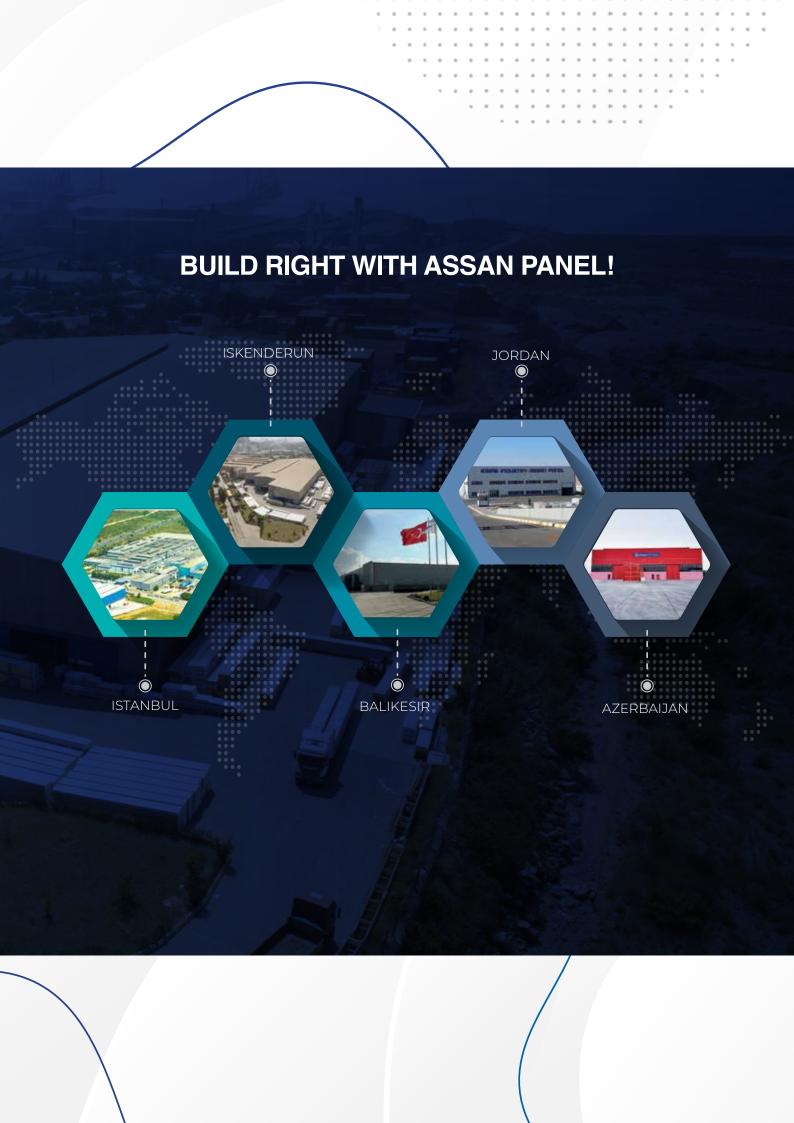

# (**M**) **Assan**Panel

Assan Panel, the leading company in the sandwich panel industry, started production in 1990 with its first plant in Tuzla, Istanbul with a capacity of 4 million m² per year. Continuing its investments to improve its capacity over the years, Assan Panel invested in Iskenderun plant with a capacity of 3 million m²/year in 2004, Balıkesir plant with a capacity of 3 million m²/year in 2009 and Jordan plant with a capacity of 4.5 million m²/year in 2012. In 2015, it successfully completed the second line investment in Tuzla Istanbul facility with a capacity of 3.5 million m²/year and reached a capacity of 18 million m²/year. In 2021, Assan Panel realized its first investment in the Turkic Republics and started production of greenhouse polycarbonate and composite panels with an annual production capacity of 2 million square meters in FR B1 fire class in addition to sandwich panels in the Azerbaijan facility in partnership with STP (Sumgayıt Texnologyalar Park).

### **Production Facilities**

- Azerbaijan
- Balıkesir
- İstanbul
- İskenderun
- Jordan

(Includes aluminium composite panel production)

**E-mail:** info@assanpanel.com www.assanpanel.com/en